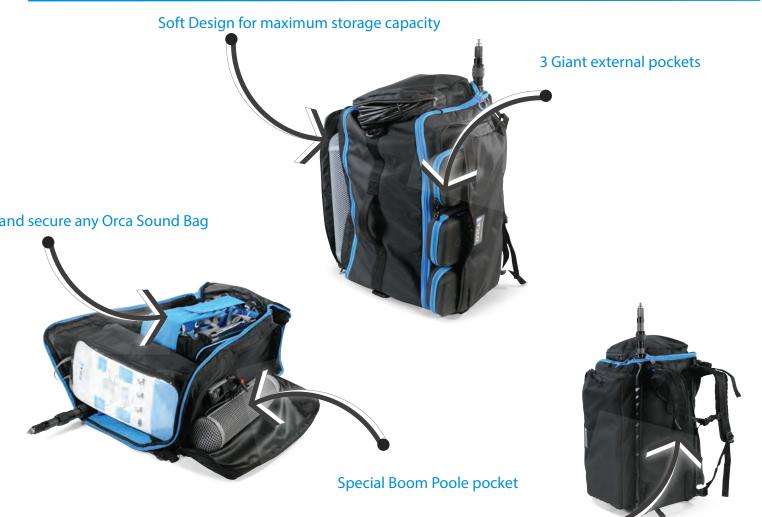

## **MODEL : OR-165**

The Orca Audio Duffle Backpack was designed to carry audio operator gear for easy transportation. The bag can accommodate any of the Orca audio bags, together with Sound Zeppelin, Cables, Boom Pole, wireless systems and additional accessories. The bag comes with padded backpack straps that are stored inside a back pocket, 3 external giant pockets; one on each side and one at the top. Inside, a • Lightweight, flexible, foldable hook and loop system allows you to hold any Orca mixer bag mesh pockets for small accessories and rubber webbing enable you to secure accessories. The bag can also be used as a shoulder bag (shoulder strap sold separately).

## Main features:

- Soft bag design for maximum storage capacity
- 3 giant external pockets
  - (2 on the side, one at the top)
- Weather/rain resistance
- Fold-and-stow padded backpack system
- Special boom pole pocket