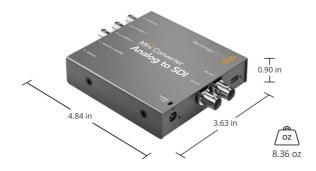

*SDI Audio Sampling** 

Television standard sample rate of 48 kHz and 24 bit.

#### **SDI Format Support**

525i23.98 NTSC, 525i29.97 NTSC, 625i25 PAL 720p50, 720p59.94, 720p60 1080i50, 1080i59.94, 1080i60

### Software

#### Software Control

Mac OS X<sup>™</sup> and Windows<sup>™</sup> software upgrade via USB.

Internal Software Upgrade Via included updater application.

# **Operating Systems**



Mac OS X 10.11 El Capitan, macOS Sierra or later.



Windows 8.1 or Windows 10.

# Settings Control

Mini Switches or USB software.

## **Power Requirements**

#### **Power Supply**

+12V universal power supply included with international socket adapters for all countries. Cable tie point.

**Power Consumption** 6.50 Watts

**Operational Voltage Range** 12 - 15V DC

# Physical Specifications



# Environmental Specifications

**Operating temperature** 0° to 40° C (32° to 104° F) Storage temperature -20° to 45° C (-4° to 113° F) **Relative Humidity** 0% to 90% non-condensing

### What's Included

Mini Converter Analog to SDI 12V universal power supply with international socket adapters

# Warranty

3 Year Limited Manufacturer's Warranty.

All items on this website are copyright Blackmagic Design Pty. Ltd. 2017, all rights reserved. All trademarks are property of their respective owners. MSRP excludes sales taxes/duties and shipping costs.

Blackmagic Design Authorized Reseller