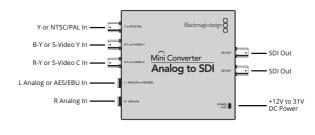

## Connections

#### SDI Video Output

Automatically matches the SD and HD video input.

#### Analog Audio

2 channels of professional balanced analog audio with standard 1/4 inch jack connections.

#### Analog Video

Component SD/HD, NTSC, PAL and S-Video.

### **AES/EBU Digital Audio**

2 channels of professional balanced digital with standard 1/4 inch jack connections.

#### Multi Rate Support

Auto detection of HD or standard definition inputs.