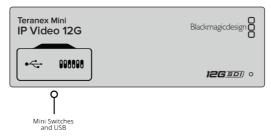

### **Updates**

USB 2.0 high speed (480Mb/s) interface or via Ethernet.

#### Configuration

Ethernet or USB 2.0 for firmware updates and IP address setting.

### Control

Built in switches, setup software utility, or optional front mounted Teranex Mini Smart Panel with LCD, rotary knob and six settings buttons.