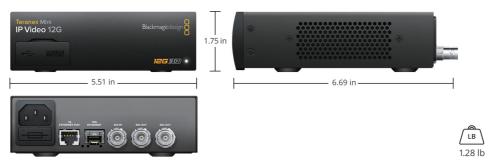

ckmagic IP Video Setup and Videohub Router Control Software included on SD card for Windows and Mac OS X.

### **Internal Software Upgrade**

Via included updater application.

### **Operating Systems**



Mac OS X 10.11 El Capitan, macOS Sierra or later.



Windows 8.1 or Windows 10.

## **Settings Control**

### Control

Built in switches, setup software utility, or optional front mounted Teranex Mini Smart Panel with LCD, rotary knob and six settings buttons.

# Power Requirements

### **Power Supply**

IEC power cable required. 90 - 240V AC input.

### **Power Fail Protection**

Settings preserved and restored instantly at power on.

### **Power over Ethernet**

Can be powered via 48V DC using PoE+ (power over Ethernet).

### **Power Consumption**

16 Watts

# Physical Specifications



# **Environmental Specifications**

### **Operating Temperature**

0° to 40° C (32° to 104° F)

## Storage Temperature

-20° to 60° C (-4° to 140° F)

### **Relative Humidity**

0% to 90% non-condensing

### What's Included

Teranex Mini - IP Video 12G

SD card with software and manual.

## Warranty

3 year Limited Manufacturer's Warranty.

| All items on this website are copyright Blackmagic Design Pty. Ltd. 2017, all rights reserved.<br>All trademarks are property of their respective owners. MSRP excludes sales taxes/duties and<br>shipping costs. |              |              |        |  |  |  |  |  |
|------------------------------------------------------------------------------------------------------------------------------------------------------------------------------------------