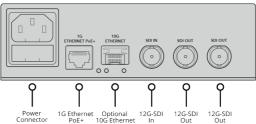

### **SDI Video Inputs**

1 x 10-bit HD-SDI, 6G-SDI and 12G-SDI

#### **SDI Video Outputs**

2 x 10-bit HD-SDI, 6G-SDI and 12G-SDI

### **Ethernet**

Gigabit ethernet supports 3G-SDI up to 1080p60 using TICO encoding/decoding. Optional 10G optical data ethernet supporting Ultra HD up to 2160p60 using TICO encoding/decoding.

### **Power Supply**

IEC power cable required. 90 - 240V AC input.

### **Power over Ethernet**

Can be powered via 48V DC using PoE+ (power over Ethernet).