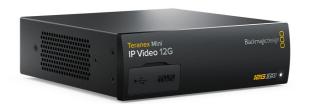

# Teranex Mini IP Video 12G

Now you can convert video to IP and route it over your existing ethernet network, or you can convert IP video back to SDI. Teranex Mini IP Video 12G uses standard Blackmagic Videohub software and hardware control panels to configure and switch IP video over ethernet as easily as SDI signals! You get 12G-SDI and the low latency broadcast quality TICO codec so you can route HD over the built in gigabit ethernet connection or Ultra HD over 10G ethernet with an optional 10G SFP!