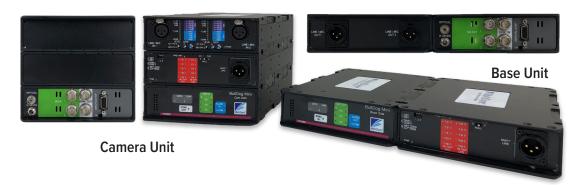

# **BullDog Mini**

Field Fiber Transport Rugged, Compact Portable

## An ideal solution for small remote broadcast productions

The BullDog Mini is a compact, rugged field fiber transport device designed from the ground up to meet the needs of single camera and booth kit setups. The BullDog Mini can transport bi-directional 3G-SDI, IFB and Two MIC/line audios, two Serial Data channels all over a single strand of single-mode fiber. Optical connector options include SMPTE, opticalCon or standard ST. With options for remote power via SMPTE hybrid fiber cable and battery operation the BullDog Mini is ready for any location regardless of available power.

### **ORDERING INFORMATION**

| Part #                                                                                               | Details                                                                                                                                                                             |
|------------------------------------------------------------------------------------------------------|-------------------------------------------------------------------------------------------------------------------------------------------------------------------------------------|
| BMC-3806-CM11SDAA-ST                                                                                 | BullDog Mini Portable Camera Side Transceiver with bi-directional 3G-SDI video, two Serial Data, Genlock out, 2-Wire Intercom and two Mic/Line Level Audio inputs over one ST Fiber |
| BMB-3806-C11SDAB-ST                                                                                  | BullDog Mini Portable Base Side Transceiver with bi-directional 3G-SDI video, two Serial Data, Genlock in, 2-Wire Intercom and two Mic/Line Level Audio outputs over one ST Fiber   |
| Other signal configurations are also available. Contact the Sales Office for additional information. |                                                                                                                                                                                     |