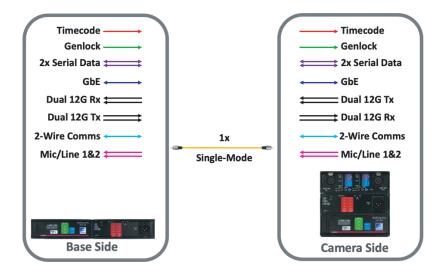

## An ideal solution for small remote broadcast productions

The BullDog Mini is a compact, rugged field fiber transport device designed from the ground up to meet the needs of single camera and booth kit setups. The BullDog Mini can transport bi-directional 3G-SDI, IFB and Two MIC/line audios, two Serial Data channels all over a single strand of single-mode fiber. Optical connector options include SMPTE, opticalCon or standard ST. With options for remote power via SMPTE hybrid fiber cable and battery operation the BullDog Mini is ready for any location regardless of available power.

### **ORDERING INFORMATION**

| Part #                                                                                               | Details                                                                                                                                                                             |
|------------------------------------------------------------------------------------------------------|-------------------------------------------------------------------------------------------------------------------------------------------------------------------------------------|
| BMC-3806-CM11SDAA-ST                                                                                 | BullDog Mini Portable Camera Side Transceiver with bi-directional 3G-SDI video, two Serial Data, Genlock out, 2-Wire Intercom and two Mic/Line Level Audio inputs over one ST Fiber |
| BMB-3806-C11SDAB-ST                                                                                  | BullDog Mini Portable Base Side Transceiver with bi-directional 3G-SDI video, two Serial Data, Genlock in, 2-Wire Intercom and two Mic/Line Level Audio outputs over one ST Fiber   |
| Other signal configurations are also available. Contact the Sales Office for additional information. |                                                                                                                                                                                     |