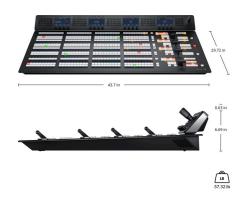

# ATEM 4 M/E Advanced Panel

This massive model is big enough to perfectly match the features on the ATEM Constellation switcher! It features 4 M/E rows with 40 input buttons per row and 4 independent system control LCDs for each row. This massive panel includes 24 LCD's for custom labeling of every button on every row!

# Physical Specifications

| Environmental Specifications                         |                                                      |                                                                                                                                  |  |
|------------------------------------------------------|------------------------------------------------------|----------------------------------------------------------------------------------------------------------------------------------|--|
| Operating Temperature<br>0° to 40° C (32° to 104° F) | Storage Temperature<br>-20° to 60° C (-4° to 140° F) | <b>Relative Humidity</b> Up to 95%                                                                                               |  |
| What's Included                                      |                                                      |                                                                                                                                  |  |
| ATEM 4 M/E Advanced Panel                            |                                                      |                                                                                                                                  |  |
| Warranty                                             |                                                      |                                                                                                                                  |  |
| 12 Month Limited Manufacturer's Warra                | nty.                                                 |                                                                                                                                  |  |
|                                                      | s website uses remarketing services to advertise o   | arks are property of their respective owners. MSRP includes<br>on third party websites to previous visitors to our site. You can |  |
| Blackmagic Design Authorized                         | Reseller                                             |                                                                                                                                  |  |
|                                                      |                                                      |                                                                                                                                  |  |
|                                                      |                                                      |                                                                                                                                  |  |
|                                                      |                                                      |                                                                                                                                  |  |
|                                                      |                                                      |                                                                                                                                  |  |