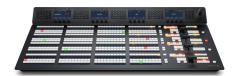

# ATEM 4 M/E Advanced Panel

This massive model is big enough to perfectly match the features on the ATEM Constellation switcher! It features 4 M/E rows with 40 input buttons per row and 4 independent system control LCDs for each row. This massive panel includes 24 LCD's for custom labeling of every button on every row!