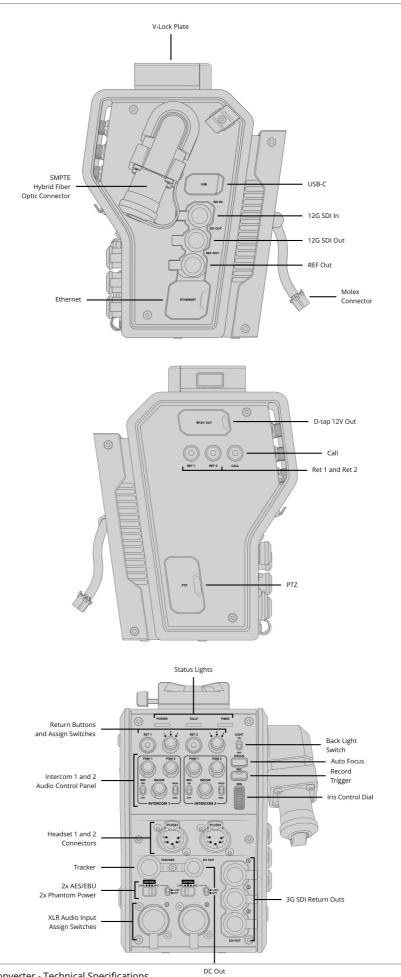

#### Connections

#### **Optical Fiber Input**

1x SMPTE Hybrid Fiber Optic with SMPTE 304 connector (Male).

#### **SDI Video Input**

1x 12G SDI for Camera feed.

#### **SDI Video Output**

1x 3G SDI for Camera return feed, 3x 3G SDI for Return SDI Outputs.

#### Talkback Audio

2x 5-pin XLR for headset with three way audio mixer per output, 1x Tracker output.

#### **Analog Audio**

2x 3-pin XLR Inputs for AES, Line or Mic input. Phantom Power available.

#### **Computer Interface**

1x USB-C connector.