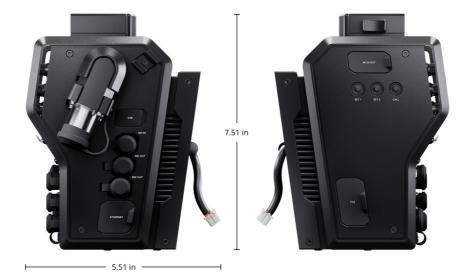

1080p50, 1080p59.94, 1080p60 1080PsF23.98, 1080PsF24, 1080PsF25, 1080PsF29.97, 1080PsF30 1080i50, 1080i59.94, 1080i60

#### Ultra HD Video Standards

2160p23.98, 2160p24, 2160p25, 2160p29.97, 2160p30, 2160p60

#### **SDI Compliance**

SMPTE 259M, SMPTE 292M, 296M, 372M, 424M Level B, 425M.

#### **Audio Sampling**

Television standard sample rate of 48Khz, 24 bit A/D conversion.

#### **Video Sampling**

4:2:2

#### **Color Precision**

10-bit

#### **Color Space**

REC 709, REC 2020.

#### **Multiple Rate Support**

SDI switches between HD, 3G-SDI, 6G-SDI and 12G-SDI.

#### Software

#### **Software Included**

Camera Utility for firmware update.

## **Operating Systems**



Mac OS X 10.11 El Capitan, macOS 10.12 Sierra or later.



Windows 8.1 or Windows 10.

# Physical Specifications







# **Environmental Specifications**

**Operating Temperature** 

0° to 40° C (32° to 104° F)

**Storage Temperature** 

-20° to 45° C (-4° to 113° F)

**Relative Humidity** 

0% to 90% non-condensing

## What's Included

Blackmagic Camera Fiber Converter

Mounting Bracket and screws for attaching to URSA Mini and URSA Broadcast cameras 3x Short 12G SDI cables for SDI In and Out connectiong to URSA Mini and URSA Broadcast SD card with software and manual

| Warranty