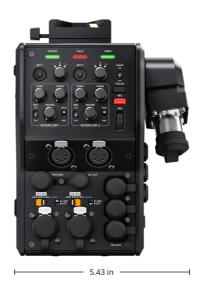

# Blackmagic Camera Fiber Converter

The Blackmagic Camera Fiber Converter lets you extend and power your URSA Broadcast from up to 2 km away using industry standard SMPTE fiber cables. It also includes common live camera controls with multiple channels of talkback and standard television industry talkback headset connections. The Blackmagic Camera Fiber Converter features 1 Ultra HD camera feed, plus 3 HD return feeds in a compact IP video based design.

#### **Optical Fiber Input**

1x SMPTE Hybrid Fiber Optic with SMPTE 304 connector (Male).

#### **SDI Video Input**

1x 12G SDI for Camera feed.

#### **SDI Video Output**

1x 3G SDI for Camera return feed, 3x 3G SDI for Return SDI Outputs.

#### Talkback Audio

2x 5-pin XLR for headset with three way audio mixer per output, 1x Tracker output.

#### **Analog Audio**

2x 3-pin XLR Inputs for AES, Line or Mic input. Phantom Power available.

#### **Computer Interface**

1x USB-C connector.