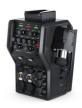

# Blackmagic Camera Fiber Converter

The Blackmagic Camera Fiber Converter lets you extend and power your URSA Broadcast from up to 2 km away using industry standard SMPTE fiber cables. It also includes common live camera controls with multiple channels of talkback and standard television industry talkback headset connections. The Blackmagic Camera Fiber Converter features 1 Ultra HD camera feed, plus 3 HD return feeds in a compact IP video based design.