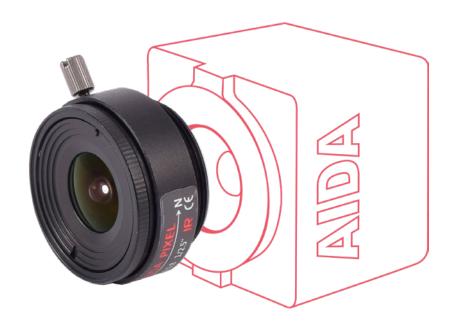

# 2.8mm Fixed Focal Mega-Pixel Lens CS Mount

### PHYSICAL

**Dimension** 30m x 17.6mm / 1.18" x 0.69"

At ADIA Imaging, innovation is key to crafting our tried and tested quality imaging solutions. We strive to raise the bar by engineering and manufacturing cutting edge cameras and converters.