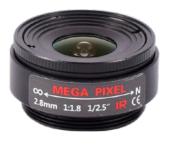

# 2.8mm Fixed Focal Mega-Pixel Lens CS Mount

### 1/3" Progressive CMOS Sensor

The CS-Mount 2.8mm Fixed Focal Megapixel Lens from AIDA is optimized with the AIDA Imaging Full HD cameras with 1/3" Progressive CMOS sensors.

# **OPTICAL**

Focal Length 2.8mm
F-Stop F1.8
Focus Operation Manual
Iris Operation Fixed
FOV 1/2.5":115°
(Horizontal) 1/2.8":109°