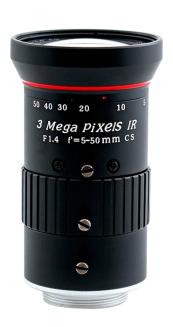

# 5mm-50mm Varifocal Mega-Pixel Lens CS Mount

# 1/3" Progressive CMOS Sensor

The CS-Mount 5mm-50mm Fixed Focal 3 Megapixel Lens from AIDA is optimized with the AIDA Imaging Full HD cameras with 1/3" Progressive CMOS sensors.

## **MAIN FEATURES**

- Optimized and tuned with Full HD Cameras
- Adjustable Iris Control

• CS-Mount

• Varifocal 5mm~50mm

• Horizontal Field of View: 90°-26°

## **OPTICAL**

5mm-50mm **Focal Length** F-Stop F1.4

**Focus Operation** Manual **Iris Operation** 

Adjustable Manual FOV 1/2.7": 51°(wide)-6.1°(tele) (Horizontal) 1/3": 45°(wide)-5.5°(tele)

Image Format 1.2.7", 1/3"

## **PHYSICAL**

**Mount Type Operation Temp** 

14°F – 158°F Dimension 44mm x 77.2mm / 1.73" x 3.04"

Weight

6g/ 0.0013 lbs

At ADIA Imaging, innovation is key to crafting our tried and tested quality imaging solutions. We strive to raise the bar by engineering and manufacturing cutting edge cameras and converters. From concept to reality, AIDA Imaging meticulously creates products that are applicable to various solutions, effective for the global user