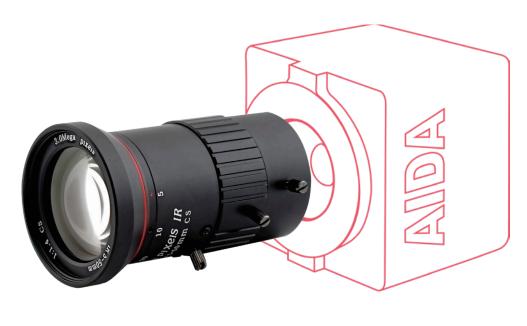

# 5mm-50mm Varifocal Mega-Pixel Lens CS Mount

# 1/3" Progressive CMOS Sensor

The CS-Mount 5mm-50mm Fixed Focal 3 Megapixel Lens from AIDA is optimized with the AIDA Imaging Full HD cameras with 1/3" Progressive CMOS sensors.

## **MAIN FEATURES**

- Optimized and tuned with Full HD Cameras
- Adjustable Iris Control

• CS-Mount

• Varifocal 5mm~50mm

• Horizontal Field of View: 90°-26°

## **OPTICAL**

5mm-50mm **Focal Length** F-Stop F1.4

**Focus Operation** Manual **Iris Operation** 

Adjustable Manual FOV 1/2.7": 51°(wide)-6.1°(tele) (Horizontal) 1/3": 45°(wide)-5.5°(tele)

Image Format 1.2.7", 1/3"

## **PHYSICAL**

**Mount Type Operation Temp** 

14°F – 158°F Dimension 44mm x 77.2mm / 1.73" x 3.04"

Weight

6g/ 0.0013 lbs

At ADIA Imaging, innovation is key to crafting our tried and tested quality imaging solutions. We strive to raise the bar by engineering and manufacturing cutting edge cameras and converters. From concept to reality, AIDA Imaging meticulously creates products that are applicable to various solutions, effective for the global user