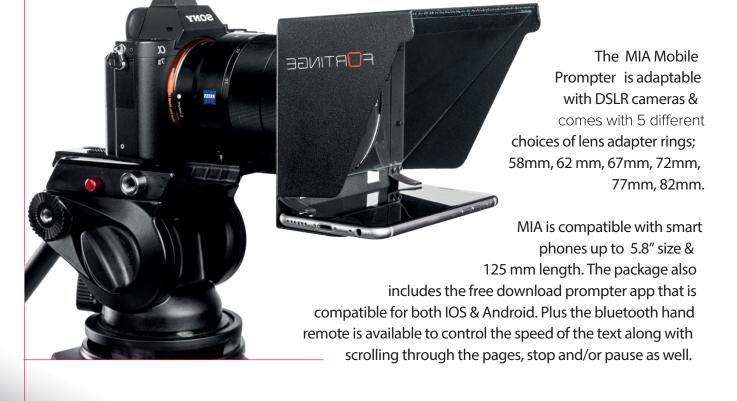

## MIA MOBILE PROMPTER

Talking to the camera is becoming much more easier, under all conditions, with the MIA Mobile Prompter. Just take it out of your pocket and set it up in seconds without any tools, attaching it directly on your camera's lens.