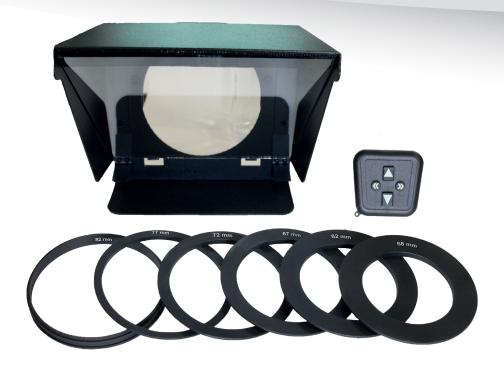

## **SPECIFICATIONS**

| Mobile Size             | Up to 5,8" size                                                                                                                                                                                                                                                       |
|-------------------------|-----------------------------------------------------------------------------------------------------------------------------------------------------------------------------------------------------------------------------------------------------------------------|
| Reading Range           | 10 ft.                                                                                                                                                                                                                                                                |
| Net Weight              | 211 gr.                                                                                                                                                                                                                                                               |
| Gross Weight            | 569 gr.                                                                                                                                                                                                                                                               |
| Camera Compatibility    | DSLR                                                                                                                                                                                                                                                                  |
| Glass                   | 30/70 Prompter Glass                                                                                                                                                                                                                                                  |
| Box Dimension           | 19x22,5x18 cm                                                                                                                                                                                                                                                         |
| Included in the Package | <ul> <li>Prompter Hood with mobile holder</li> <li>70/30 Prompter Glass</li> <li>Lens adapter rings (58mm, 62 mm, 67mm, 72mm, 77mm, 82mm)</li> <li>Free Software/Play Store &amp; App Store</li> <li>Remote Controller</li> <li>Hardware Warranty (1 Year)</li> </ul> |