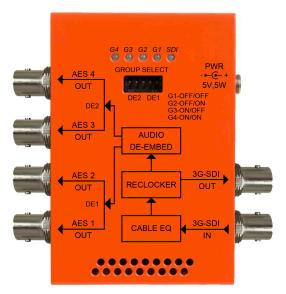

Locking DC Connector for AC Adapter

**SDI Output** 

**SDI Input** 

The NBX-DE-4AES-3G from MultiDyne provides a cost-effective miniature solution to demux four AES/EBU digital audio signals from a 3G/HD/SD-SDI signal.

The NBX-DE-4AES-3G accepts one SIDE signal and provides one reclocked SDI output on BNC connectors. The four DIP switch assignable AES/EBU outputs are also provided on BNC connectors.

A dual-color LED indicator provides SDI signal status indication. A green LED indicates the unit is locked to a valid

SDI signal while a red LED indicates a valid SDI signal is not present at the input.

When illuminated green the four LED's labeled G1, G2, G3, G4 indicate that AES/EBU audio is detected in those groups and is available to be demuxed. If the LED is not illuminated this indicates that audio is not resent in the respective group.

Power to the NBX-DE-4AES-3G is provided by an external AC Adapter with locking DC connector supplied with the module.