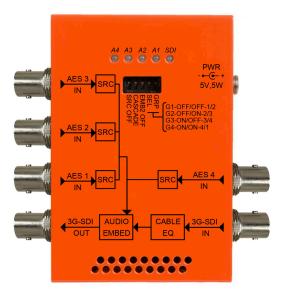

### **APPLICATIONS**

- Arenas and Stadiums
- Shared Control Rooms
- Campus Facilities

SDI Input

SDI Input

SDI Input

SDI Output

SDI Output

Locking DC Connector for AC Adapter

SDI Input

SDI Input

The NBX-EM-4AES-3G from MultiDyne provides a cost-effective miniature solution to mux four AES/EBU digital audio signals into a 3G/HD/SD-SDI signal.

The NBX-EM-4AES-3G accepts one SDI signal and provides one processed SDI output on BNC connectors. The four DIP switch assignable AES/EBU inputs are also provided on BNC connectors.

A dual-color LED indicator provides SDI signal status indication. A green LED indicates the unit is locked to a valid SDI signal while a red LED indicates a valid SDI signal is not present at the input.

When illuminated green the four LED's labeled A1, A2, A3, A4 indicate that AES/EBU audio is detected on those inputs and is available to be muxed. If the LED is not illuminated this indicates that no audio is present on the respective input.

In addition to the group assign DIP switches you can turn the SRC off to accommodate embedding of Dolby E/AC-3 encoded audio. The cascade switch allows you to replace the audio already present in the assigned group and the mux2 off switch allows you to use this as a 1 group muxer.

Power to the NBX-EM-4AES-3G is provided by an external AC Adapter with a locking DC connector supplied with the module.