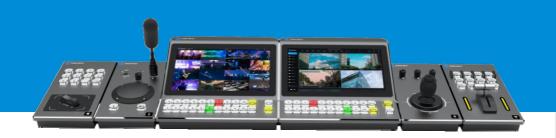

## **LINKDECK** PROFESSIONAL CENTRAL CONSOLE OF KILOVIEW ECOSYSTEM

LinkDeck is the product that can centrally link and control all Kiloview products including Kiloview Multiview, NDI CORE, NDI Recorder, KIS, PTZ cameras and even 3rd party systems. It consists of 5 modules including Panel Deck, Take Deck , Zoom Deck, KIS Deck and PTZ Deck. Panel Deck has a 10.1" touch screen to preview and control the whole process remotely. Other decks also have its own functions to build a complete solution.

Modular Design, working independently or collaboratively

Easy operation with soft and physical keys

Web-based technology for real-time control

Open for customization everything can be controlled